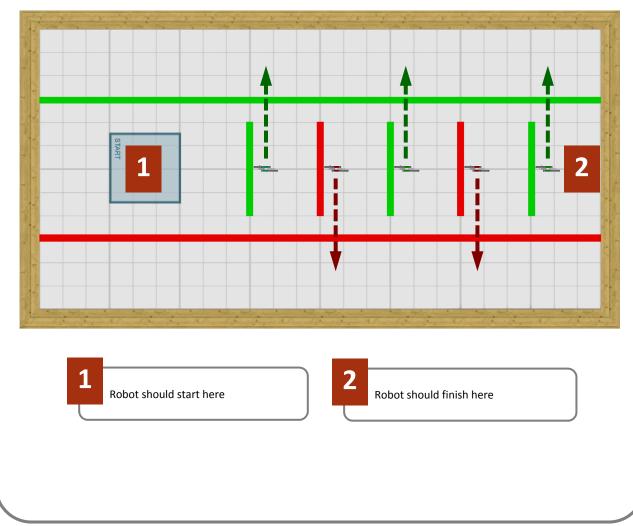

### **Challenge Description**

In this challenge, the robot should start on one end of the challenge table. To begin, the robot moves forward. If the rectangular object in front of it is detected to be green, the robot should move the object to the left to be recycled. If the rectangular object in front of the robot is detected to be red, the robot should move the object to the right.